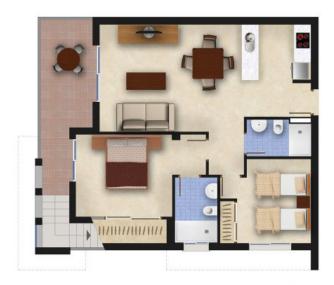

## Sold

Model: Alba Solarium Property: 82m² Solarium: 60m² 2 Bedrooms 2 Bathrooms

Imagen Artística carece de valor contractual/Artistic Image free of contractual nature

#### **FEATURES**

| Total area           | 82.01 m <sup>2</sup> | Rooms          | 2 |
|----------------------|----------------------|----------------|---|
| Property area        | 77.11 m <sup>2</sup> | Bathrooms      | 2 |
| Terraces surface     | 4.9 m <sup>2</sup>   | Terraces       | 1 |
| Superficie pérgolas  | $0 \text{ m}^2$      | Pérgolas       | 0 |
| Storage room surface | $m^2$                | Storerooms     | Χ |
| Garden area          | $m^2$                | Kitchens       | 1 |
| Solarium surface     | 60 m <sup>2</sup>    | Private garage |   |
| Plot area            | $m^2$                | Swimming pool  | Χ |
|                      |                      | Lift           |   |
| Energy rating        | В                    |                |   |