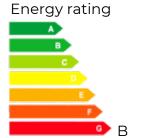

#### **FEATURES**

| Total area           | 82.01 m <sup>2</sup> | Rooms          | 2 |
|----------------------|----------------------|----------------|---|
| Property area        | 77.11 m <sup>2</sup> | Bathrooms      | 2 |
| Terraces surface     | 4.9 m <sup>2</sup>   | Terraces       | 1 |
| Superficie pérgolas  | $0 \text{ m}^2$      | Pérgolas       | 0 |
| Storage room surface | $m^2$                | Storerooms     | Χ |
| Garden area          | $m^2$                | Kitchens       | 1 |
| Solarium surface     | 60 m <sup>2</sup>    | Private garage |   |
| Plot area            | $m^2$                | Swimming pool  | Χ |
|                      |                      | Lift           |   |
| Energy rating        | В                    |                |   |